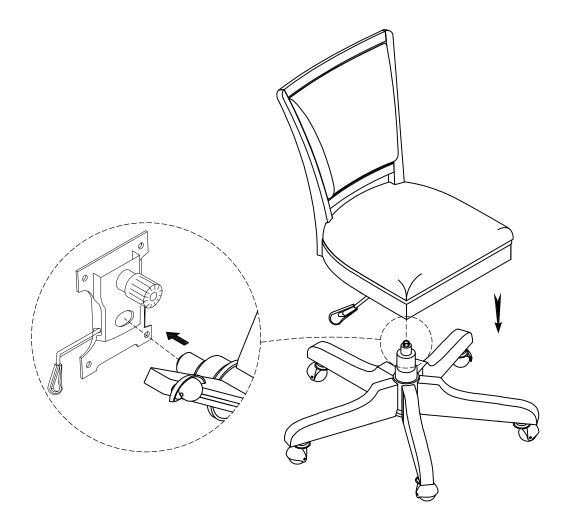

## Vogue Home Office Assembly Instructions

Page 2 of 2

Made in Viet Nam

46238 Upholstered Desk Chair

Step 5

Note: To prevent possible damage to some types of flooring, never roll casters on unprotected hardwood or vinyl flooring. The lift mechanism is in a locked position for shipping . To unlock, pull straight out on the handle, and then the lift cylinder can be activated by lifting the handle.