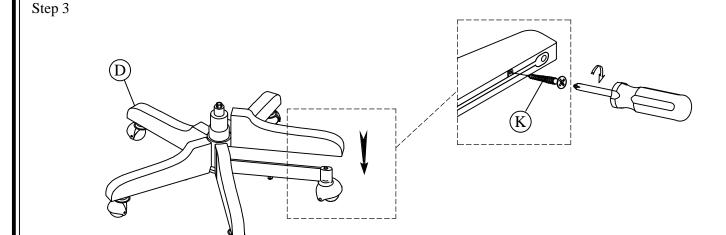

## Screw M4 x 5/8"

Tool Required (Not provided) Phillips Screwdriver

Components and Hardware List

Metal Base

- To prevent possible scratches and damage, this furniture **MUST** BE ASSEMBLED BY TWO PEOPLE on a soft surface such as