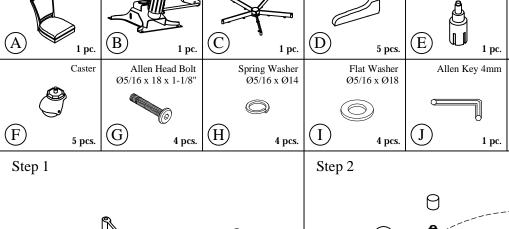

## Screw M4 x 5/8"

Tool Required (Not provided) Phillips Screwdriver

Components and Hardware List

Metal Base

- To prevent possible scratches and damage, this furniture **MUST** BE ASSEMBLED BY TWO PEOPLE on a soft surface such as