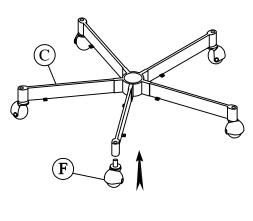

Chair Seat

& Back

## Screw M4 x 5/8"

Tool Required (Not provided) Phillips Screwdriver

Components and Hardware List

Metal Base

- To prevent possible scratches and damage, this furniture **MUST** BE ASSEMBLED BY TWO PEOPLE on a soft surface such as