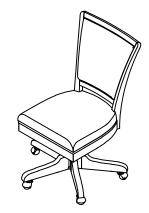

Riverside email: info@riverside-furniture.com Warning: - Be sure to check all packing material carefully for small parts, which may have come loose inside the carton during shipment.

a blanket or carpet.

Chair Seat

& Back

## Vogue Home Office Assembly Instructions

Page 1 of 2

## Made in Viet Nam



46238 Upholstered Desk Chair



## Screw M4 x 5/8"



Tool Required (Not provided) Phillips Screwdriver

Components and Hardware List

Metal Base

- To prevent possible scratches and damage, this furniture **MUST** BE ASSEMBLED BY TWO PEOPLE on a soft surface such as





Chair Control



Pneumatic

Cylinder & Cover



Riverside

email: info@riverside-furniture.com

## Vogue Home Office Assembly Instructions

Page 2 of 2

Made in Viet Nam

46238 Upholstered Desk Chair





Step 5



Note: To prevent possible damage to some types of flooring, never roll casters on unprotected hardwood or vinyl flooring. The lift mechanism is in a locked position for shipping . To unlock, pull straight out on the handle, and then the lift cylinder can be activated by lifting the handle.