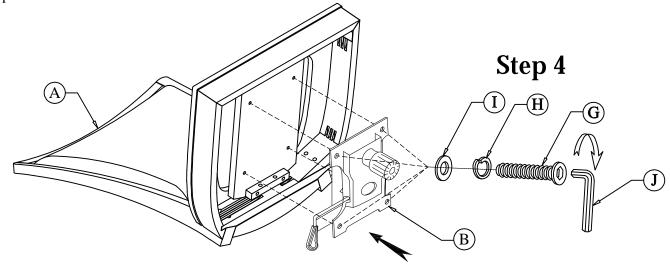

## Screw M4 x 5/8"

Tool Required (Not provided) Phillips Screwdriver

Components and Hardware List

Metal Base

- To prevent possible scratches and damage, this furniture **MUST** BE ASSEMBLED BY TWO PEOPLE on a soft surface such as